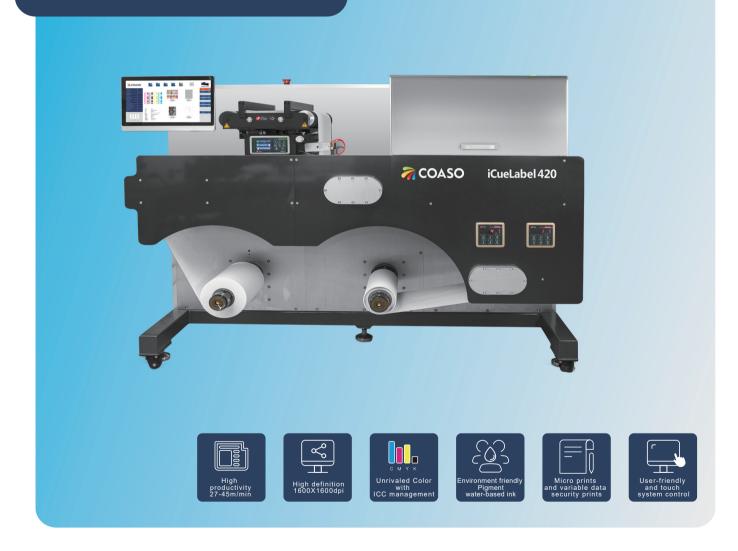

## COASO iCueLabel 420 Series

Full-color label printer of lowest cost and highest quality

## Most productive and operator friendly full-color digital press

COASO iCueLabel 420 is the most innovative full-color digital printer to meet any demanding short and long production runs. It produces security prints of production quantities. iCueLabel 420 is designed with the latest inkjet technology to provide superior color richness and finest print quality. iCueLabel 420 uses a water-based ink that is environment friendly and suitable for a variety of applications such as book and magazine publications, self-stick labels, PET, PVC, PE, and PP. iCueLabel 420 boasts a user-friendly system control on touch panels to simplify and streamline print process that is otherwise complicated and costly.iCueLabel 420 runs with strong industrial-grade manufacturing processes to meet any production expectations. iCueLabel 420 has the highest cost performance ratio and the profit potentials that commercial printers are increasingly after.